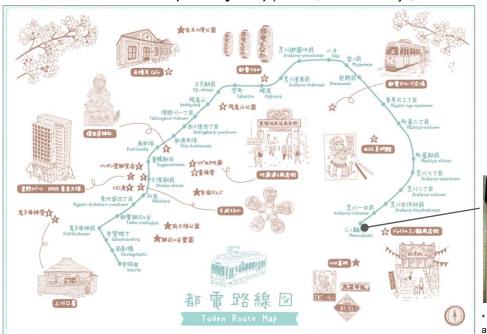

#### Minowabashi Omoidekan (Memory Hall) (1-12-6, Minami-Senju, Arakawa City)

You can get a present when you show the original map.

[Toden Walking Map]

\* On days when the museum is closed (Tuesday and Wednesday), the presents are distributed at Todenya TodenHotel (1 minute walk from Minowabashi stop)